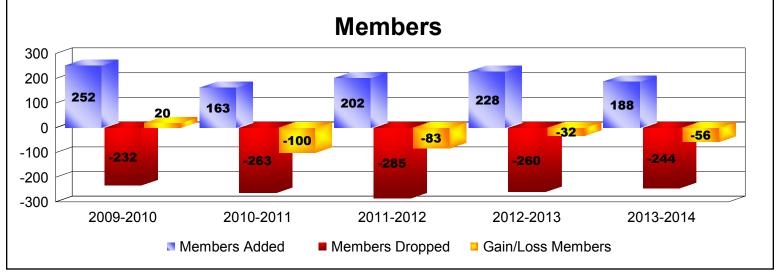

District 1 BK

As of June 2014 Cumulative

| Year      | New<br>Clubs | Dropped<br>Clubs | Gain/<br>Loss<br>Clubs | New<br>Members | Charter<br>Members | Reinstate<br>Members | Transfer<br>Members | Total<br>Member<br>Added | Total<br>Members<br>Dropped | Gain/<br>Loss<br>Members |
|-----------|--------------|------------------|------------------------|----------------|--------------------|----------------------|---------------------|--------------------------|-----------------------------|--------------------------|
| 2009-2010 | 1            | 0                | 1                      | 212            | 23                 | 15                   | 2                   | 252                      | -232                        | 20                       |
| 2010-2011 | 0            | 0                | 0                      | 144            | 0                  | 7                    | 12                  | 163                      | -263                        | -100                     |
| 2011-2012 | 0            | 0                | 0                      | 160            | 0                  | 13                   | 29                  | 202                      | -285                        | -83                      |
| 2012-2013 | 0            | 0                | 0                      | 204            | 0                  | 11                   | 13                  | 228                      | -260                        | -32                      |
| 2013-2014 | 0            | 0                | 0                      | 157            | 1                  | 26                   | 4                   | 188                      | -244                        | -56                      |
| Average   | 0            | 0                | 0                      | 175            | 5                  | 14                   | 12                  | 207                      | -257                        | -50                      |