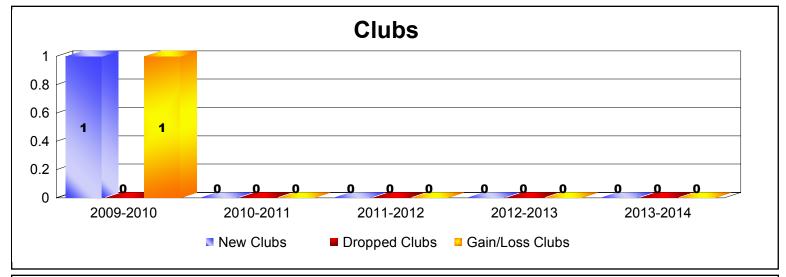

District 1 BK

As of June 2014 Cumulative

| Year      | New<br>Clubs | Dropped<br>Clubs | Gain/<br>Loss<br>Clubs | New<br>Members | Charter<br>Members | Reinstate<br>Members | Transfer<br>Members | Total<br>Member<br>Added | Total<br>Members<br>Dropped | Gain/<br>Loss<br>Members |
|-----------|--------------|------------------|------------------------|----------------|--------------------|----------------------|---------------------|--------------------------|-----------------------------|--------------------------|
| 2009-2010 | 1            | 0                | 1                      | 212            | 23                 | 15                   | 2                   | 252                      | -232                        | 20                       |
| 2010-2011 | 0            | 0                | 0                      | 144            | 0                  | 7                    | 12                  | 163                      | -263                        | -100                     |
| 2011-2012 | 0            | 0                | 0                      | 160            | 0                  | 13                   | 29                  | 202                      | -285                        | -83                      |
| 2012-2013 | 0            | 0                | 0                      | 204            | 0                  | 11                   | 13                  | 228                      | -260                        | -32                      |
| 2013-2014 | 0            | 0                | 0                      | 157            | 1                  | 26                   | 4                   | 188                      | -244                        | -56                      |
| Average   | 0            | 0                | 0                      | 175            | 5                  | 14                   | 12                  | 207                      | -257                        | -50                      |